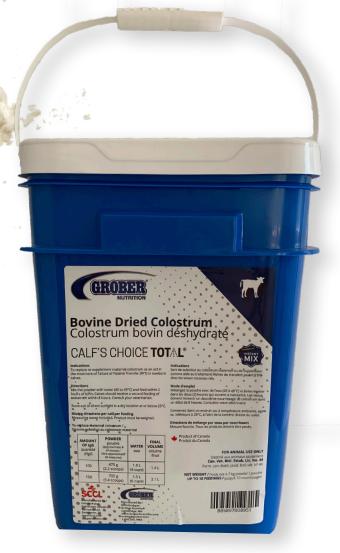

## CALF'S CHOICE TOTAL THE MOST IMPORTANT MEAL

Our Calf's Choice Total® colostrum is now available in a 4.7kg bulk size.

It's the same premium colostrum formula as our single serve pouches. Now with added on-farm convenience of mixing to your desired IgG concentration (150 to 100lgG's) and multiple feedings per pail.

#### **CCT Bulk Pail features**

- 4.7kg pail
- Flexible feeding 150lgG's to 100lgG's
- Economic savings per feeding
- Up to 10 feedings per pail
- Measuring scoop in each pail

To order, contact your local Grober dealer or call our office.