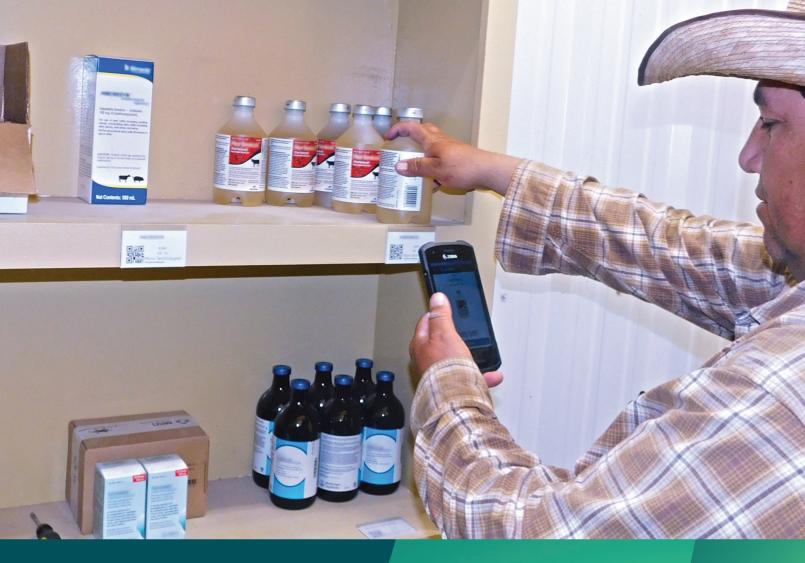

# Accu-Trac<sup>®</sup> Repleni-Trac<sup>®</sup>

Automate your product inventory process, while simultaneously providing unrivaled insight into product usage.

Accu-Trac Repleni-Trac lowers the stress of managing your animal health inventory, with the right product, in the right place, at the right time.

#### Easy to use

• Products are easily scanned in and out on a handheld device, saving you time while ensuring your inventory is up to date