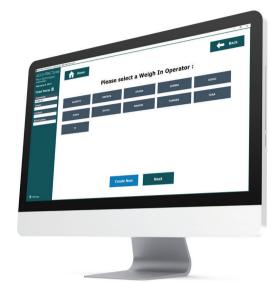

## Accu-Trac® Scale

Capture cattle and commodity information in an easy and efficient manner

This customizable Kiosk system can be run either by employees or delivery drivers and creates tickets that can be printed by a thermal printer with ability to integrate into the Accu-Trac system.

## Customizable

- Customizable equipment layout options designed for either in office operation for your employees or contactless outdoor operation
- Data points can be customized to best fit your needs