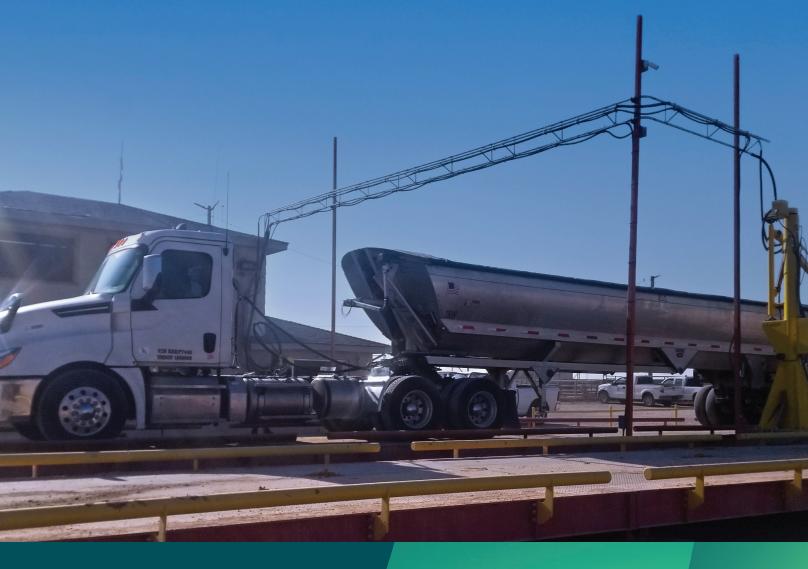

## Accu-Trac® Scale

Capture cattle and commodity information in an easy and efficient manner

This customizable Kiosk system can be run either by employees or delivery drivers and creates tickets that can be printed by a thermal printer with ability to integrate into the Accu-Trac system.