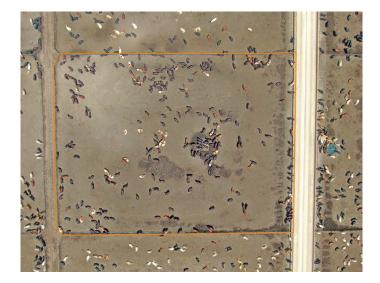

## Be certain before you ship

Routinely verifying the number of cattle in your shipping pens means you'll know with absolute certainty that your safe to ship head count and actual head count are aligned.

#### Quick turn-around

How long and how many cowboys would it take you to count all your shipping pens? The head count feature of Accu-Trac flight can provide you with a verified count, and high-resolution images in 1-2 hours.

# Find mistakes, before they cost you

Utilizing Accu-Trac Flight for a full yard count can help you find errors on your operation. How much does it cost you a day if you are overfeeding or under-feeding a pen? Full yard counts give you a verified pen number, ensuring your day to day operations run as intended.