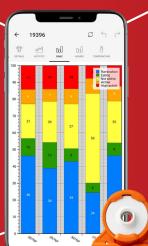

#### HEALTH

Get a grip on your cows' well-being. Is a cow not eating, not ruminating, had a change in behavior, or a drop in temperature? Get an alert 1 to 2 days before any signs of clinical illness. If a cow is already sick, monitor its recovery in detail.

#### FEDTILITY

Increase profit with timely insemination.
Identify peak heats, non-cycling cows, pregnant cows, and even potential abortions. Know exactly when a cow is in heat and when to breed. Are you ready to maximize your pregnancy rates?

#### NUTRITION

We get it. Feed is your largest expense. Efficiency is essential when it comes to feed management. Our Nutrition Module gives in-depth insights on cow nutrition and well-being. With this module, you receive alerts for heat stress, group health issues, feed intake, and transition problems.

#### **IDENTIFY COWS AT RISK**

75% of all adult cow disease events find their origin in the transition period. Identify at-risk cows up to 50 days before calving and avoid surprises after calving. Do your dry cows show decreased eating and rumination behavior and have a higher risk of becoming ill after calving? You'll immediately receive an alert so you can intervene early and, more importantly, prevent losses.