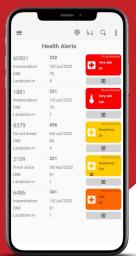

#### HEALTH

Get a grip on your cows' well-being. Is a cow not eating, not ruminating, had a change in behavior, or a drop in temperature? Get an alert 1 to 2 days before any signs of clinical illness. If a cow is already sick, monitor its recovery in detail.

#### FEDTILITY

Increase profit with timely insemination.
Identify peak heats, non-cycling cows, pregnant cows, and even potential abortions. Know exactly when a cow is in heat and when to breed. Are you ready to maximize your pregnancy rates?

#### NUTRITION

We get it. Feed is your largest expense. Efficiency is essential when it comes to feed management. Our Nutrition Module gives in-depth insights on cow nutrition and well-being. With this module, you receive alerts for heat stress, group health issues, feed intake, and transition problems.