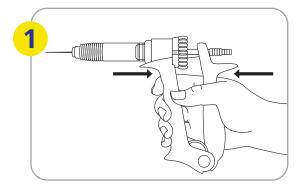

## **How To Use Instructions**

- 1 Compress the injector handle.
- Turn the dose selector clockwise or counter-clockwise until the required dose appears in the dose window.
- Once required dose is displayed in the dose window, let the injector handle open as normal.