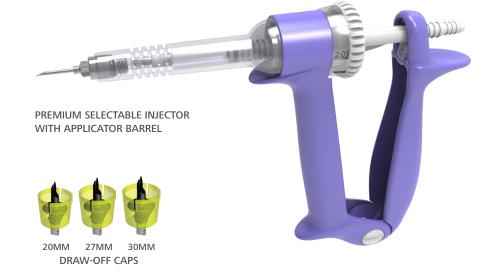

## 5mL Premium Selectable Injector

The Forward Selectable injector uses a positive stroke, that displaces the entire contents of the barrel at any dose setting reducing the chance of bubbles in the system. This ensures the dose is fully administered for dose accuracy and maximum efficacy. Ideal for administering 2 mL & 5 mL medications.

## **INCLUDES:**

5mL Premium Injector

② 3 Vented Draw-off Caps (20mm, 27mm, & 30mm) 4ft Feed Tube

Ergonomic Handle with Textured Non-slip Grip Finish

| Specifications  |                                                                       |
|-----------------|-----------------------------------------------------------------------|
| Product Number  | 850 0000-026                                                          |
| Injector Type   | Tube                                                                  |
| Dose Increments | .5mL                                                                  |
| Dose Range      | .5mL – 5mL                                                            |
| Dose Type       | Forward Selectable                                                    |
| Species         | Cattle, Swine, Sheep, Goat                                            |
| Service Kit     | Product Number: 850 0000-352<br>Kit Includes: 1-5mL Barrel; 5 O-rings |