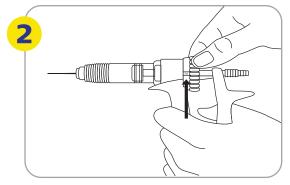

## **How To Use Instructions**

- 1 Compress the injector handle.
- Turn the dose selector clockwise or counter-clockwise until the required dose appears in the dose window.
- Once required dose is displayed in the dose window, let the injector handle open as normal.

The non-slip selector allows easy, accurate dose choice, without product loss when changing the dose setting, provided the handle is not released after previous dose administered. The indicator window clearly displays the dose volume. When smaller dose sizes are selected the plunger will move further forward along the barrel.