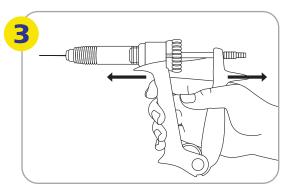

## **How To Use Instructions**

- 1 Compress the injector handle.
- Turn the dose selector clockwise or counter-clockwise until the required dose appears in the dose window.
- Once required dose is displayed in the dose window, let the injector handle open as normal.