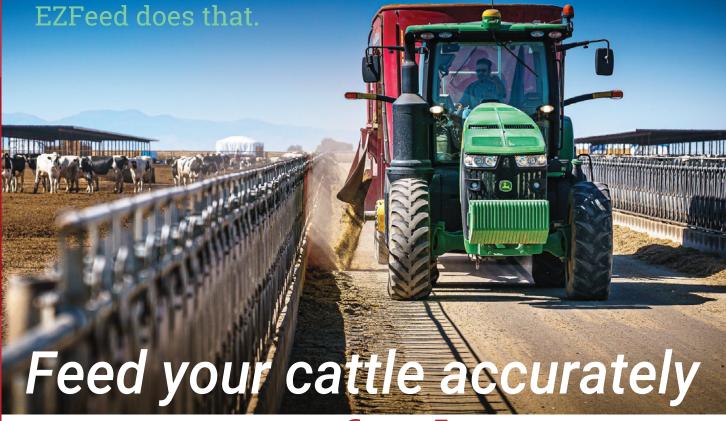

# We get it, feed is expensive.

If you know the problem, you'll know how to fix it.

## with the **EZfeed** SYSTEM.

Our software guides you to see feed expenses that cause problems. You can understand the accuracy of employees and feed rations. Be confident in making better decisions to increase milk quality and quantity for your dairy.