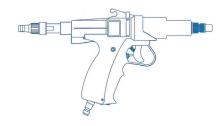

#### **INJECTOR**

1mL – 15mL dose range; 1mL increments

> 850 0000-038 Service Kit: 850 0000-233