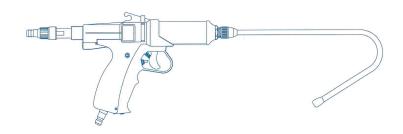

### **CATTLE DRENCHER**

5mL – 50mL dose range; 2.5mL increments

> 850 0000-037 Service Kit: 850 0000-148