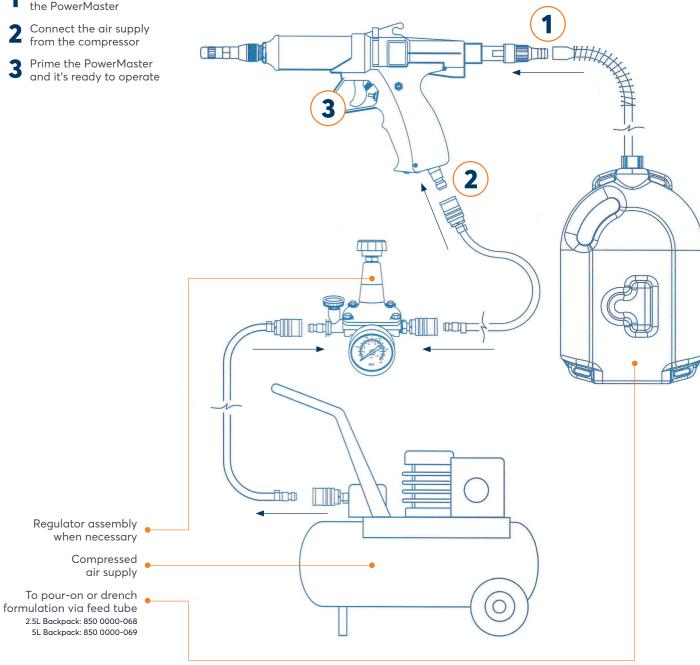

## **HOW TO ASSEMBLE:**

- Connect the feed tube to the PowerMaster
- from the compressor

See instructional manual for full details on operating this device.

**Customer Support** 

800-433-3112 or customerservice@datamars.com