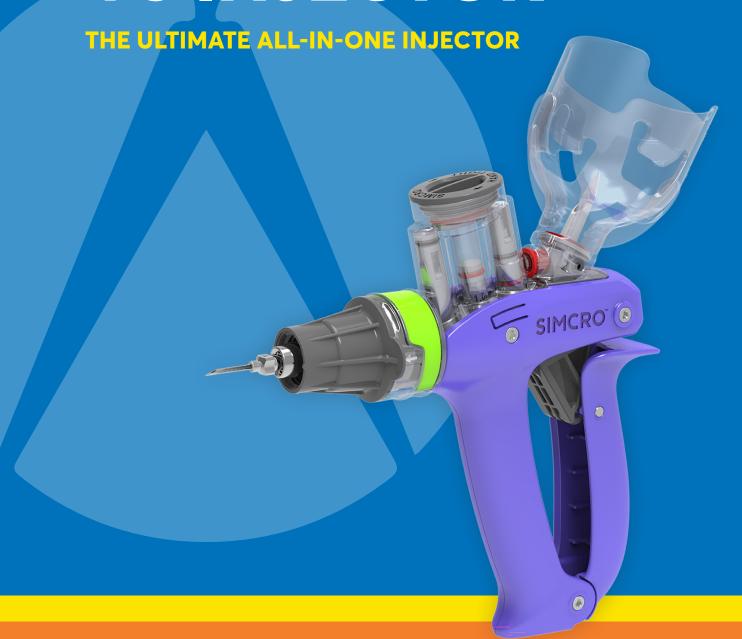

# NJ PHILLIPS VS INJECTOR

### The ultimate all-in-one injector.

The new VS Injector is designed with ultimate flexibility for cattle producers. Packed with features to protect both people and livestock, it delivers accurate fixed dose volumes safely and effectively. The ergonomic design provides a comfortable grip for sustained use. This all-in-one versatile device quickly switches from a bottle mount to a tube fed injector. The VS Injector gives producers the power to protect the health of their livestock with one top of the line device.