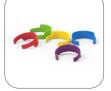

#### **VERSATILITY**

The mix and match assembly changes from a bottle mount to a tube fed injector. Interchangeable dose chambers are available in 1mL, 2mL & 5mL and are easily distinguished by the use of colored ID band.

#### **IDENTIFICATION**

Color identification bands make it easy to match the injector to a specific treatment.