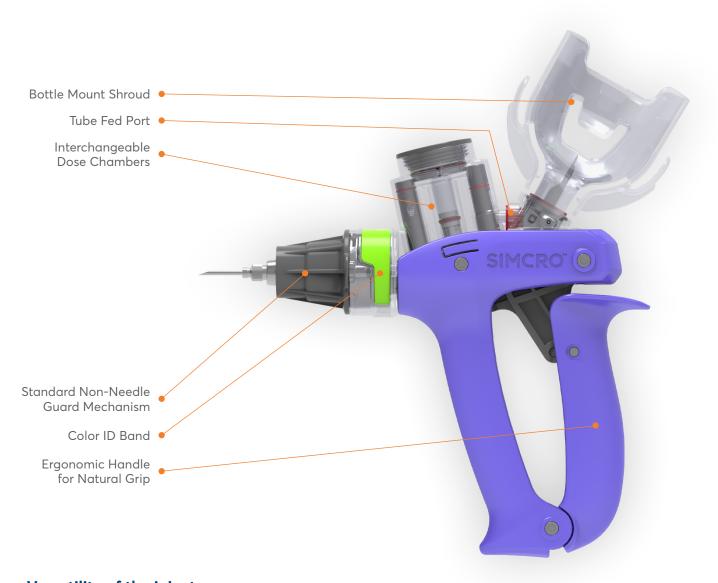

#### **ERGONOMIC DESIGN**

Designed for a relaxed, comfortable grip for sustained use.

#### **VERSATILITY**

The mix and match assembly changes from a bottle mount to a tube fed injector. Interchangeable dose chambers are available in 1mL, 2mL & 5mL and are easily distinguished by the use of colored ID band.

#### **IDENTIFICATION**

Color identification bands make it easy to match the injector to a specific treatment.

### PRODUCT FEATURES & ADDITIONAL PARTS

#### Versatility of the injector:

Available in 1mL, 2mL and 5mL interchangeable dose chambers.