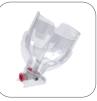

### The ultimate all-in-one injector.

The new VS Injector is designed with ultimate flexibility for cattle producers. Packed with features to protect both people and livestock, it delivers accurate fixed dose volumes safely and effectively. The ergonomic design provides a comfortable grip for sustained use. This all-in-one versatile device quickly switches from a bottle mount to a tube fed injector. The VS Injector gives producers the power to protect the health of their livestock with one top of the line device.

#### **VERSATILITY**

The mix and match assembly changes from a bottle mount to a tube fed injector. Interchangeable dose chambers are available in 1mL, 2mL & 5mL and are easily distinguished by the use of colored ID band.