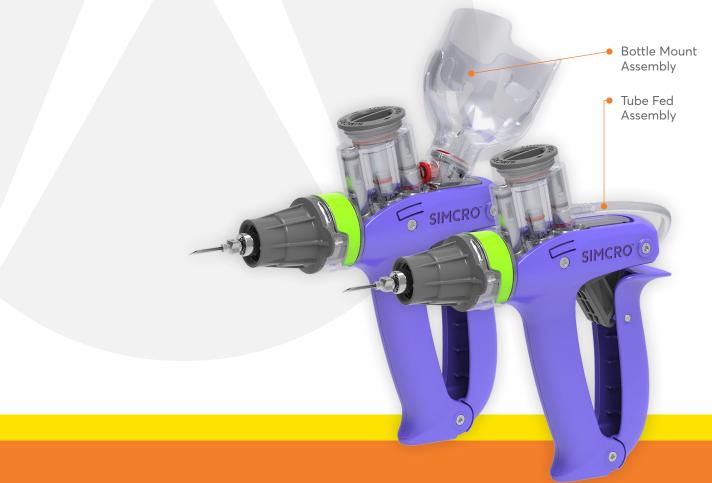

#### **VERSATILITY**

The mix and match assembly changes from a bottle mount to a tube fed injector. Interchangeable dose chambers are available in 1mL, 2mL & 5mL and are easily distinguished by the use of colored ID band.

#### Versatility of the injector:

Available in 1mL, 2mL and 5mL interchangeable dose chambers.